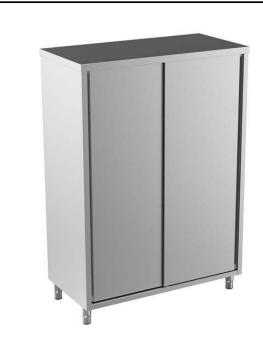

## Premium Preparation 1400 mm Storage Cabinet with sliding doors

| ITEM #  |  |  |
|---------|--|--|
| MODEL # |  |  |
| NAME #  |  |  |
|         |  |  |
| SIS #   |  |  |
| AIA#    |  |  |

133102 (AS1400EN)

Storage Cabinet, with 3 shelves and 2 sliding doors, 1400mm