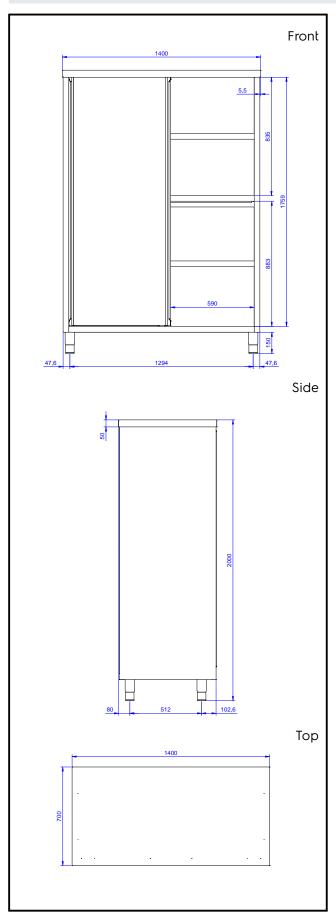

## **Key Information:**

Cabinet width:

133102 (AS1400EN) 1345 mm 645 mm Cabinet depth: Cabinet height: 1797 mm

1400 mm

700 mm

External dimensions, Width:

External dimensions, Depth:

External dimensions,

2000 mm Height: Net weight: 120 kg